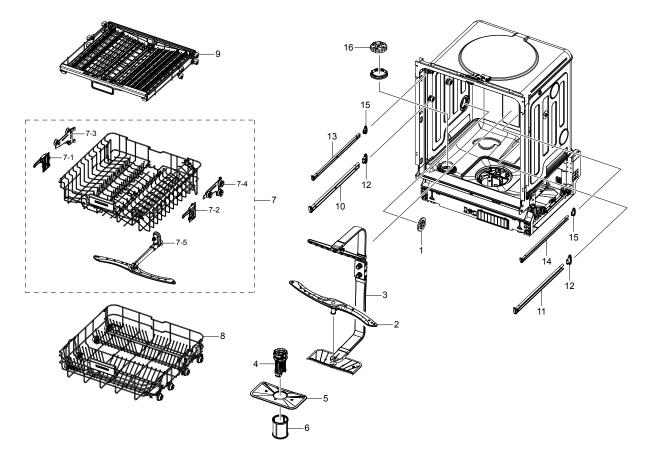

#### 2. INTERNAL PARTS

#### MODEL CODE: DW60M6070IB/ET

| SVC_Code | Code No.    | QTY |
|----------|-------------|-----|
| 1        | DD81-01387A | 1   |
| 2        | DD81-01847A | 1   |
| 3        | DD82-01501A | 1   |
| 4        | DD81-02452A | 1   |
| 5        | DD81-02454A | 1   |
| 6        | DD81-02453A | 1   |
| 7        | DD82-01496A | 1   |
| 7-1      | DD81-01444A | 1   |
| 7-2      | DD81-01443A | 1   |
| 7-3      | DD81-01433A | 1   |
| 7-4      | DD81-01432A | 1   |
| 7-5      | DD82-01500A | 1   |
| 8        | DD82-01498A | 1   |
| 9        | DD82-01499A | 1   |
| 10       | DD81-01379A | 1   |
| 11       | DD81-01413A | 1   |
| 12       | DD81-01378A | 2   |
| 13       | DD82-01170A | 1   |
| 14       | DD82-01169A | 1   |
| 15       | DD81-01674A | 2   |
| 16       | DD81-01678A | 1   |