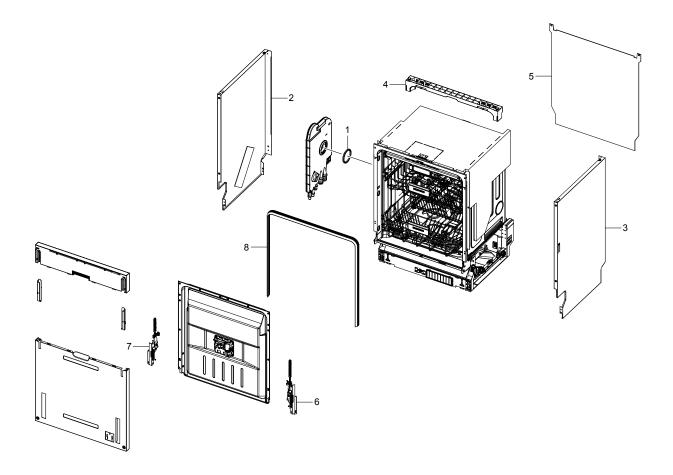

### 1. EXTERNAL PARTS

#### MODEL CODE: DW60M6070IB/ET

| SVC_Code | Code No.    | QTY |
|----------|-------------|-----|
| 1        | DD81-01388A | 1   |
| 2        | DD81-02457A | 1   |
| 3        | DD81-02458A | 1   |
| 4        | DD81-01373A | 1   |
| 5        | DD81-03043A | 1   |
| 6        | DD82-01774A | 1   |
| 7        | DD82-01773A | 1   |
| 8        | DD81-01381A | 1   |